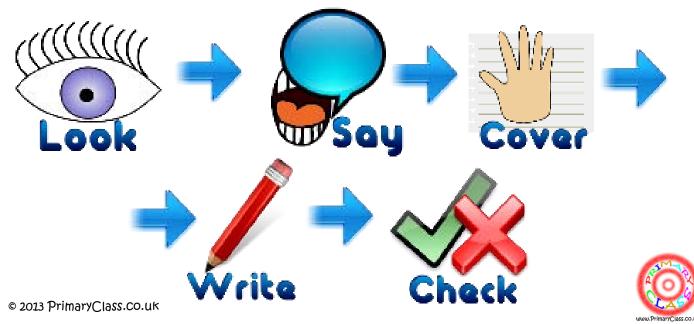

Black Book Extra

1

Words 1 - 10

| 1. evidence              | evídence | evídence |
|--------------------------|----------|----------|
| 2. accommodation         |          |          |
| <sup>3.</sup> possession |          |          |
| 4. actually              |          |          |
| 5. explanation           |          |          |
| 6. potential             |          |          |
| 7. alcohol               |          |          |
| 8. february              |          |          |
| 9. preparation           |          |          |
| 10. although             |          |          |
|                          |          |          |