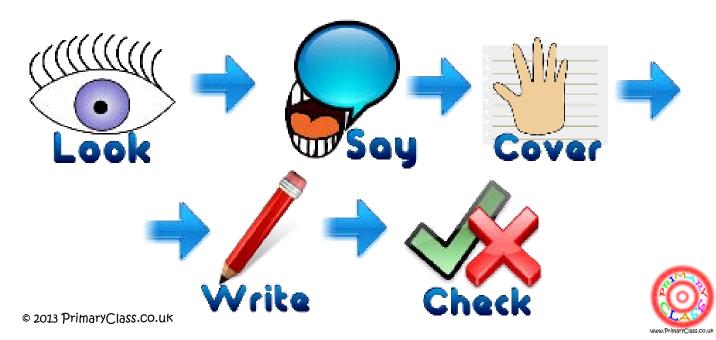

Black Book Extra

1









Words 1 - 10

| 1. evidence              | evídence | evídence |
|--------------------------|----------|----------|
| 2. accommodation         |          |          |
| <sup>3.</sup> possession |          |          |
| 4. actually              |          |          |
| 5. explanation           |          |          |
| 6. potential             |          |          |
| 7. alcohol               |          |          |
| 8. february              |          |          |
| 9. preparation           |          |          |
| 10. although             |          |          |
|                          |          |          |





|                          |      |                | _               | -   |      |            |    |     |      |     |            |    |        |          |
|--------------------------|------|----------------|-----------------|-----|------|------------|----|-----|------|-----|------------|----|--------|----------|
|                          | X    | W              | р               | r   | е    | р          | а  | r   | а    | t   | i          | 0  | n      |          |
|                          | f    | е              | b               | r   | u    | а          | r  | y   | W    | k   | a          | a  | 0      |          |
|                          | a    | l              | t               | h   | 0    | u          | g  | h   | y    | р   | y          | V  | S      |          |
|