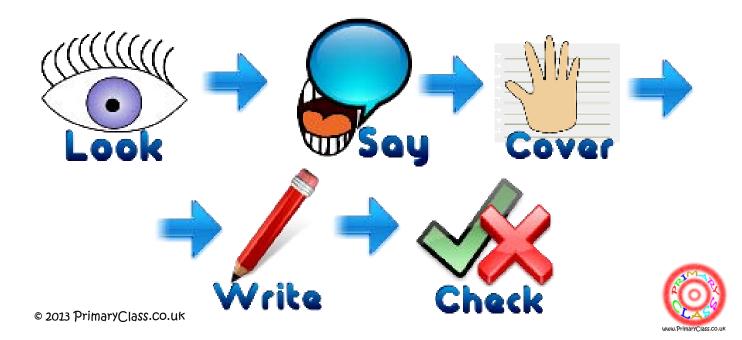

Black Book Extra

1

Words 1 - 10

| 1. evidence              | evídence | evídence |
|--------------------------|----------|----------|
| 2. accommodation         |          |          |
| <sup>3.</sup> possession |          |          |
| 4. actually              |          |          |
| 5. explanation           |          |          |
| 6. potential             |          |          |
| 7. alcohol               |          |          |
| 8. february              |          |          |
| 9. preparation           |          |          |
| 10. although             |          |          |
|                          |          |          |